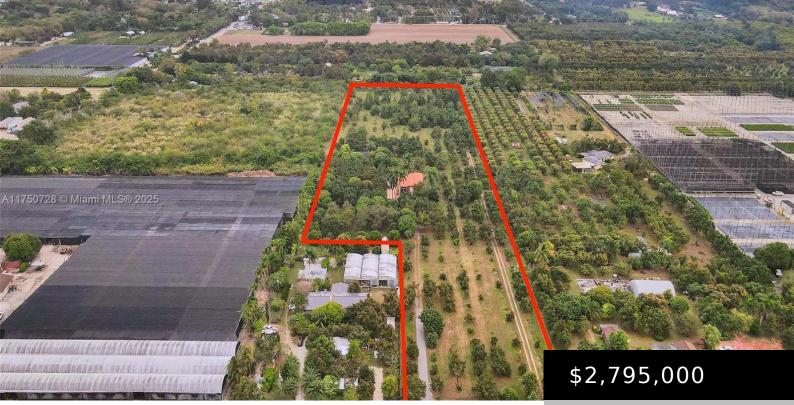

## 23451 162ND AVE, HOMESTEAD, FL, 33031

https://igorpresman.com

HUGE LOT- It is a package deal with the lot right behind it (30-6920-000-0044). The front lot has a main house 4BED and 2 1/2 BATH house as well as a 2 BED/2 BATH guest house (on a 166,399.2 Sq.Ft lot). The other lot is 205,908.12 Sq.Ft lot. The land is a total of 8.55 [...]