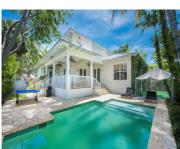

## **Amenities & Features**

Features: First Floor Entry, OtherAmenities: DishwasherCommunityFeatures: NoneWindowFeatures: Clear Impact Glass, Impact GlassExteriorFeatures: Open BalconePoolFeatures: Above GroundWaterfront available: NoGarageYN: YesAttachedGarageYN: NoCoolingYN: YesPoolPrivateYN: NoFireplaceYN: No