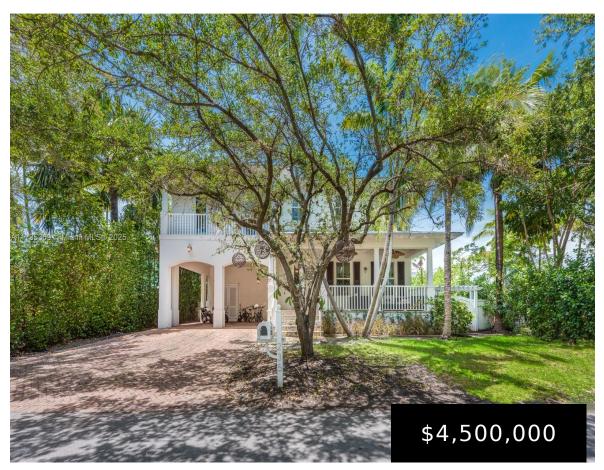

## 235 CRANWOOD DR, KEY BISCAYNE, FL, 33149

https://igorpresman.com

Great Location in the center of Key Biscayne, near the park, schools and Harbor Dr. for easy access. 4035 sq.ft. 1st floor: Formal Living room & Formal Dining Room. Remodeled kitchen with breakfast area connected to a huge, luminous and comfortable family room that opens to a covered terrace. Very big bedroom with full bath. [...]

## 235 Cranwood Dr, Key Biscayne, FL, 33149

- 5 beds
- 5 baths
- Residential
- Single Family Residence
- Active
- 3596 sq ft

×