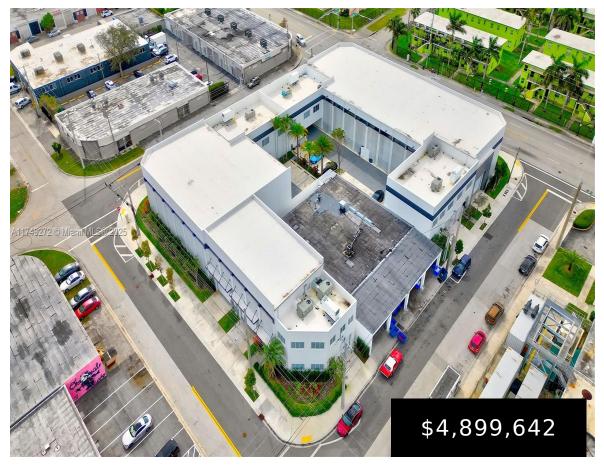

https://igorpresman.com

235 67th St, Miami, FL, 33138

Unveiling the future of storage solutions: Our new construction warehouse at 235 NE 67 St boasts 30 ft ceilings, full AC, a backup generator, and 7302 sq ft of endless possibilities. Beyond storage, our new warehouse is a complete workspace solution! With an 1800 sq ft office, mop sink area, shower, three bathrooms, elevator to [...]

## **Building Details**

ParkingTotal: 7 NewConstructionYN: Yes

**Exterior material:** Insulated, Precast Construction **Roof:** Concrete

Parking: Assigned