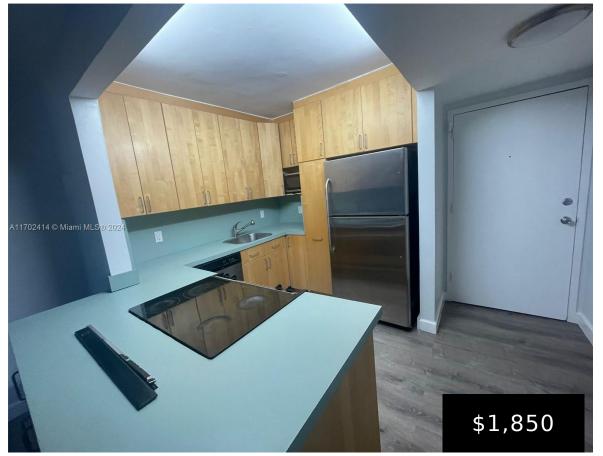

## 2350 135TH ST, NORTH MIAMI, FL, 33181

https://igorpresman.com

1/1 WITH BEAUTIFUL OPEN KITCHEN, W/LOTS OF CABINETS AND ADDED PANTRY W/S.S. APPLIANCES. BEAUTIFUL LAMINATED WOOD FLOOR THROUGHOUT. LARGE BEDROOM WITH CUSTOM CABINETS. UPGRADED BATHROOM. CLOSE TO FIU, AVENTURA AND THE BEACH. QUIET STREET W/WALKWAY TO OLETA RIVER. BUILDING HAS COVERED PARKING, NEW ROF, WATERFRONT POOL-DECK. EXERCISE ROOM, SUNA & DOCK. 2350 135th St, North Miami, FL, 33181