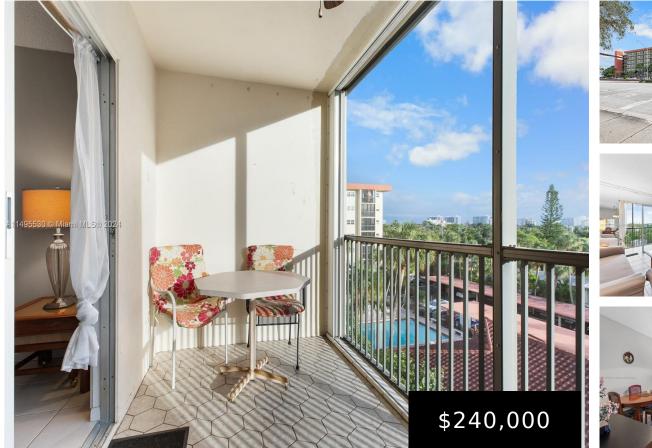

## 2350 14TH ST CSWY, POMPANO BEACH, FL, 33062

https://igorpresman.com

2350 14th St Cswy, Pompano Beach, FL, 33062

Perfect Coastal Investment! BRAND NEW APPLIANCES INSTALLED 2/18/2025. Just bring your swimsuit and enjoy this fully furnished 2-bedroom, 2-bath condo, offering spacious living with serene pool views. Features include a private balcony, dishwasher, extra storage, covered parking, and a convenient layout near the elevator and laundry. With the beach, shopping, and golf course within a [...]

## **Amenities & Features**

| Features: Bar, Dome Kitchen, Walk-In Closet(s)                            | Security Features: Smoke Detector, Phone Entry, Lobby Secured |
|---------------------------------------------------------------------------|---------------------------------------------------------------|
| <b>Amenities:</b> Dishwasher, Disposal, Electric Range,<br>Refrigerator   | WindowFeatures: Sliding                                       |
| <b>ExteriorFeatures:</b> East Of Us1, Exterior Cat Walk, Screened Balcony | Waterfront available: No                                      |
| GarageYN: No                                                              | AttachedGarageYN: No                                          |
| CoolingYN: Yes                                                            | PoolPrivateYN: No                                             |
| FireplaceYN: No                                                           |                                                               |