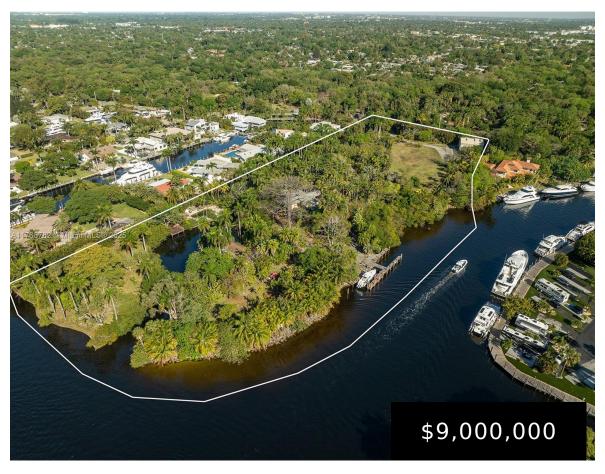

## 2350 26TH AVE, FORT LAUDERDALE, FL, 33312

https://igorpresman.com

2350 26th Ave, Fort Lauderdale, FL, 33312

Prime waterfront oasis offering an expansive, breathtaking 7.2 acre point lot with deep water open access to the ocean; no fixed bridges. Unparalleled opportunity for boating and nature enthusiasts to build a family dream home or builder to create an exclusive private enclave of homes on the New River. Convenient proximity to the Beaches, Downtown, [...]