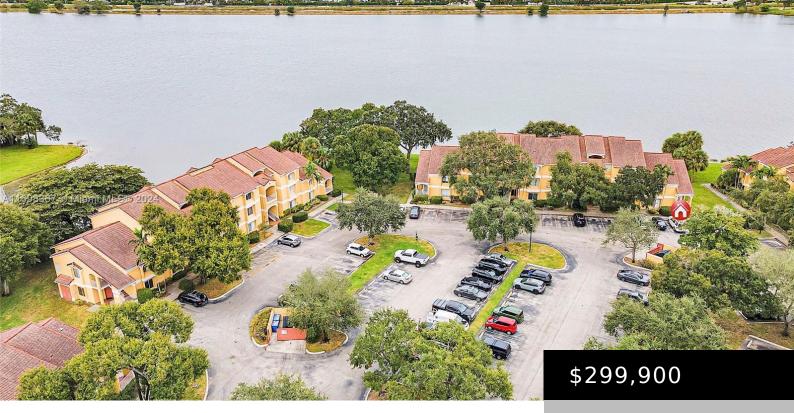

2351 33RD ST, OAKLAND PARK, FL, 33309 https://igorpresman.com

WELCOME TO A GATED, PET FRIENDLY, ALL AGES COMMUNITY. CORNER LAKEFRONT GROUND FLOOR UNIT WITH PARKING DIRECTLY OUTSIDE YOUR DOOR. CLOSE PROXIMITY TO THE CLUBHOUSE WITH AMPLE GUEST PARKING. UNIT SUBSTANTIALLY UPGRADED.