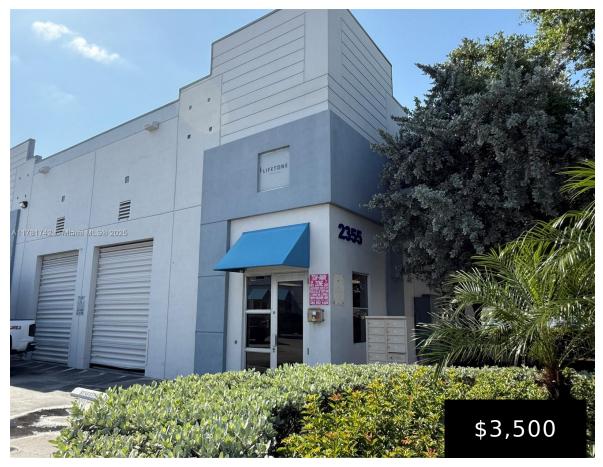

## 2355 70TH AVE, MIAMI, FL, 33122

https://igorpresman.com

Office with Warehouse space for rent in the West Airport Palms. The air conditioned office space with approximately 300 square feet and accommodates 3 to 5 employees. The warehouse features 20 ft ceilings, with a 12 ft high front loading overhead door and a mezzanine with concrete flooring for additional storage. Unit D-1 also comes [...]