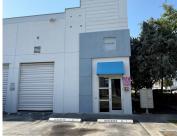

## 2355 70TH AVE, MIAMI, FL, 33122

https://igorpresman.com

Office with Warehouse space for rent in the West Airport Palms. The air conditioned office space with approximately 300 square feet and accommodates 3 to 5 employees. The warehouse features 20 ft ceilings, with a 12 ft high front loading overhead door and a mezzanine with concrete flooring for additional storage. Unit D-1 also comes [...]