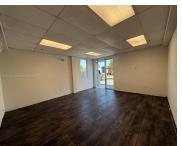

## 2355 70TH AVE, MIAMI, FL, 33122

https://igorpresman.com

Office with Warehouse space for rent in the West Airport Palms. The air conditioned office space with approximately 300 square feet and accommodates 3 to 5 employees. The warehouse features 20 ft ceilings, with a 12 ft high front loading overhead door and a mezzanine with concrete flooring for additional storage. Unit D-1 also comes [...]