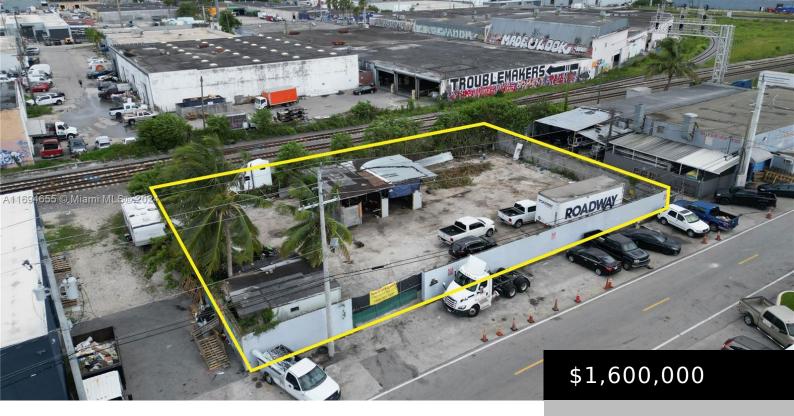

## **HIALEAH, FL, 33013**

https://igorpresman.com

We are proud to present an opportunity to purchase a vacant lot with M-1 Industrial zoning, allowing for a variety of uses. Ideal for an owner-operator in need of outdoor storage with versatile applications, including construction, marine, automotive, trailers, heavy machinery, and more. Conveniently and centrally located in Hialeah off East 25 Street, directly between [...]