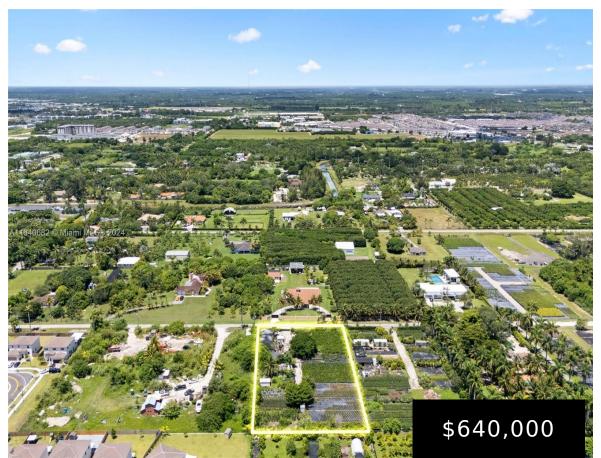

## 23701, HOMESTEAD, FL, 33032

https://igorpresman.com

Commercial Land

Active

Unlock your dream development opportunity in Homestead! Welcome to 23701 SW 120 Ave, a Sprawling Canvas of possibilities in the heart of booming Homestead! This expansive 1.15-acre parcel is your ticket to creating something extraordinary. Imagine the potential. Custom homes, a thriving farm or a unique agricultural venture. The land is primed for your vision [...]