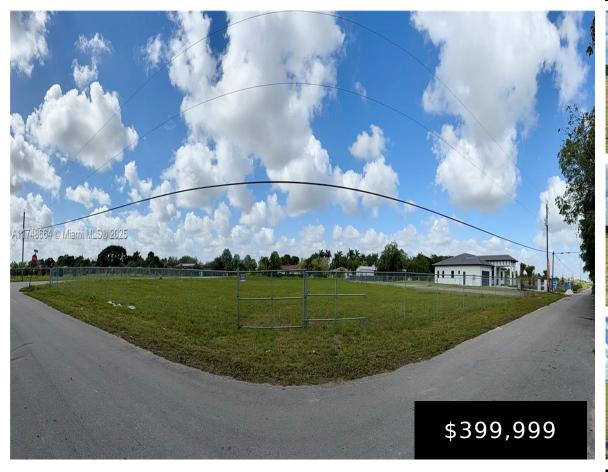

## 23880 209TH PL, HOMESTEAD, FL, 33031

https://igorpresman.com

23880 209th Pl, Homestead, FL, 33031

This spacious 1.5 Acre vacant lot sits on a desirable corner, offering excellent visibility, accessibility, and endless possibilities. Perfect for building your dream home or future development, the property features level terrain for easy construction. A major highlight is the park located one block from the property, providing a fantastic space for children to play [...]