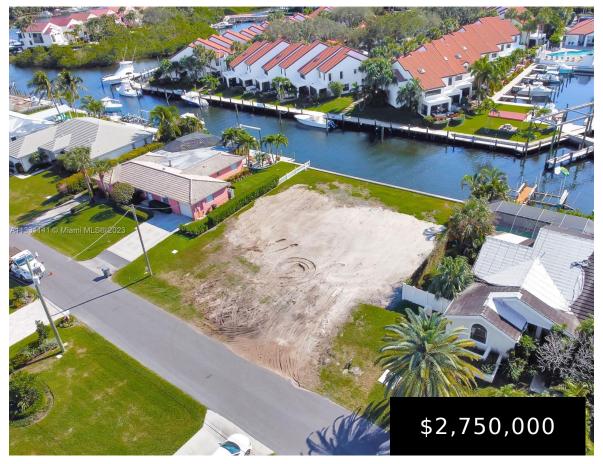

## 2400 EDWARD RD, PALM BEACH GARDENS, FL, 33410

https://igorpresman.com

2400 Edward Rd, Palm Beach Gardens, FL, 33410

Build your dream home on this unique deep water homesite. 155 ft deep x 91ft wide on the water, situated just a few lots from the intracoastal waterway. NO HOA. No Fixed bridge. Sea wall in good shape. This lot is located on the south side of Edward Rd where the inlet is deep and [...]