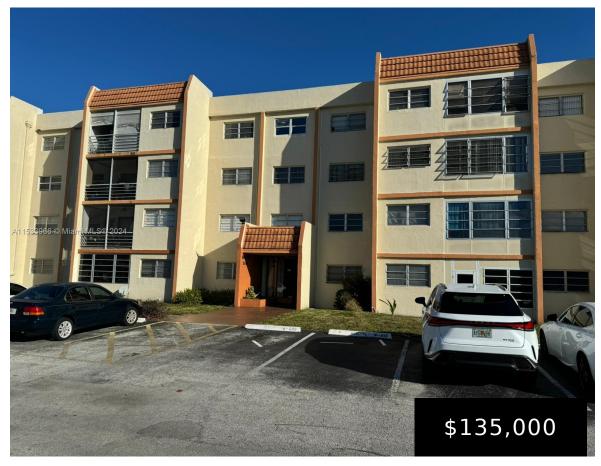

## **2401 41ST AVE, LAUDERHILL, FL, 33313**

https://igorpresman.com

2401 41st Ave, Lauderhill, FL, 33313

PRICE REDUCED!!!! SPACIOUS 2 BDRMS, 2 BTHRMS 2ND FLOOR CYPRESS TREE CONDO IN LAUDERHILL. LOW MONTHLY CONDO DUES. TILED THRU-OUT. ENCLOSED PATIO. CENTRALLY LOCATED TO SHOPPING AND HIGHWAYS. GREAT FOR INVESTMENT. BRING ALL BUYERS.

- 2 beds
- 2 baths
- Residential
- Condominium
- Active
- 975 sq ft

## **Building Details**

**Cooling features:** Central Air, Electric

**NewConstructionYN: No** 

**Exterior material:** CBS Construction

Parking: 1 Space, Detached, Guest, Limited # Of

Vehicle

ArchitecturalStyle: Garden Apartment,

High Rise, Patio/Cluster

**Building Name: CYPRESS TREE** 

**Heating:** Central, Electric