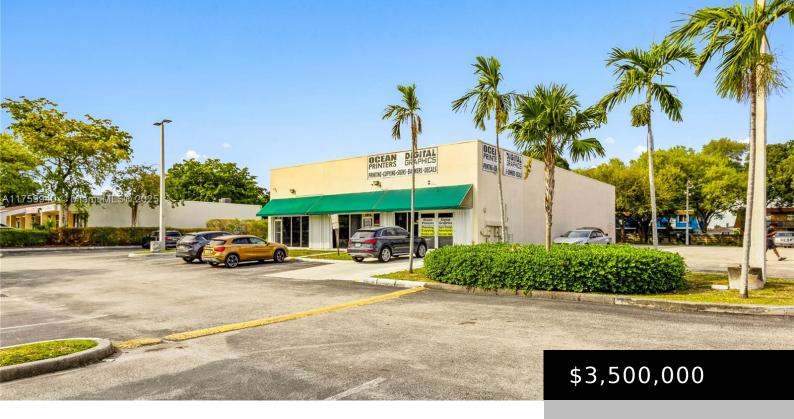

## 2415 STIRLING RD, HOLLYWOOD, FL, 33312

https://igorpresman.com

Prime  $\pm 6,000$  SF retail and office center strategically located at 2415 Stirling Road, Hollywood, FL 33312—just feet from I-95, ensuring exceptional visibility and accessibility. Situated on a spacious 32,239 SF lot, this versatile property features a turnkey  $\pm 4,000$  SF office space and a high-exposure  $\pm 2,000$  SF storefront, complemented by  $\pm 47$  dedicated parking spaces. Zoned C-4 [...]