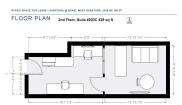

×

Class A 2nd Floor Suite for lease in Naval Aventura West by Forest Travel, award winning design built in 2020. This 428 SF space has assigned parking. Best location, walk-able to over 20 restaurants and coffee shops. Employees will enjoy 1,000 SF lunch room with interior / exterior seating, amenities, showcased parrots, views and a [...]