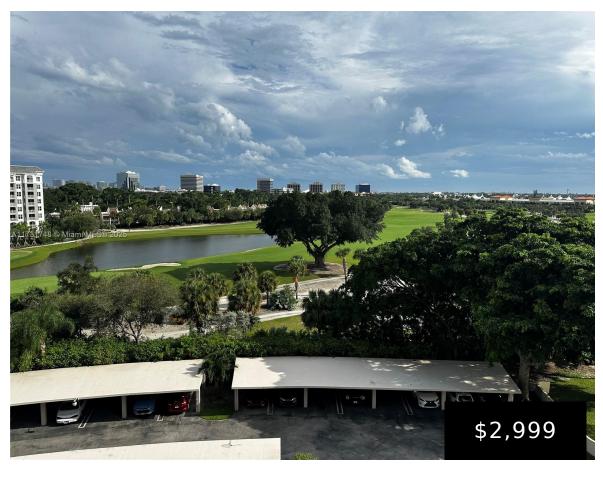

## 2425 PRESIDENTIAL WAY, WEST PALM BEACH, FL, 33401

https://igorpresman.com

2425 Presidential Way, West Palm Beach, FL, 33401

GREAT DEAL – In "Inscription" building next door they rent for \$1,700 more per month than this comparable unit. Totally remodeled over \$120k just spent. Large 3 BEDROOMS of 1,700sq ft. with wrap around balconies. Amazing Golf and lake views. 2 reserved parking spaces and plenty of free visitor parking. 1 mile to Bay & [...]