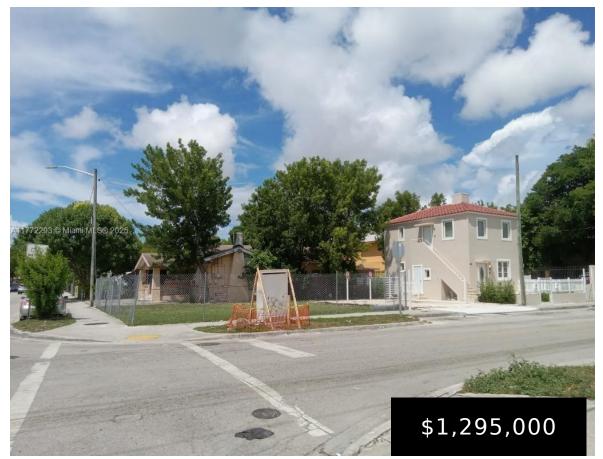

## 243 10TH AVE, MIAMI, FL, 33130

https://igorpresman.com

Remodeled duplex with impact doors and windows. Very well situated, near expressways, Miami Beach, Airport, Downtown, Brickell and has space to build another duplex.

- Residential Income
- Duplex
- Active
- 1140 sq ft