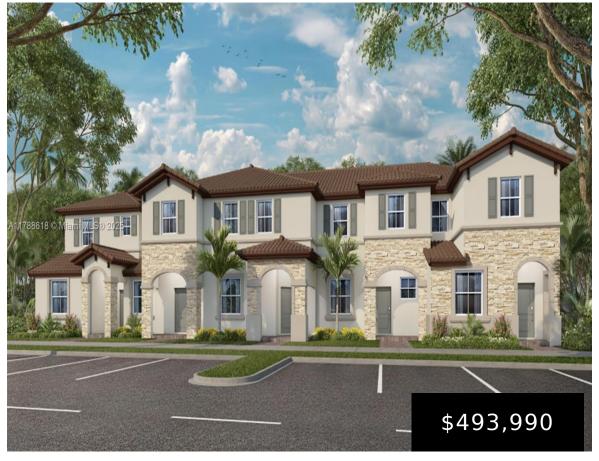

## 2433 28 ST, HOMESTEAD, FL, 33035

https://igorpresman.com

2433 28 ST, Homestead, FL, 33035

This two-story townhome is optimized for gracious living and entertainment. Upon entry are the formal dining and living rooms to host guests, while at the back is an open-concept kitchen and family room with patio access. The top level is occupied by three secondary bedrooms and the serene owner's suite with a full-sized bathroom.

- 4 beds
- 2 baths
- Residential
- Townhouse
- Active
- 1828 sq ft