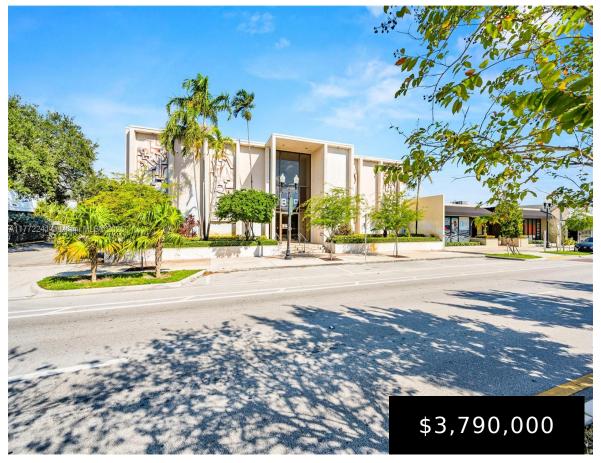

## 2435 HOLLYWOOD BLVD, HOLLYWOOD, FL, 33020

https://igorpresman.com

2435 Hollywood Blvd, Hollywood, FL, 33020

Prime 12,632 SF two-story office building located at 2435 Hollywood Blvd in central Hollywood, FL. Ideal for owner-user or investor. High visibility, strong signage opportunity, and easy access to major highways, downtown, government offices, and amenities. Situated on a 16,754 SF lot in a transitional area with future development potential under RC-1 zoning (Commercial, Office, [...]