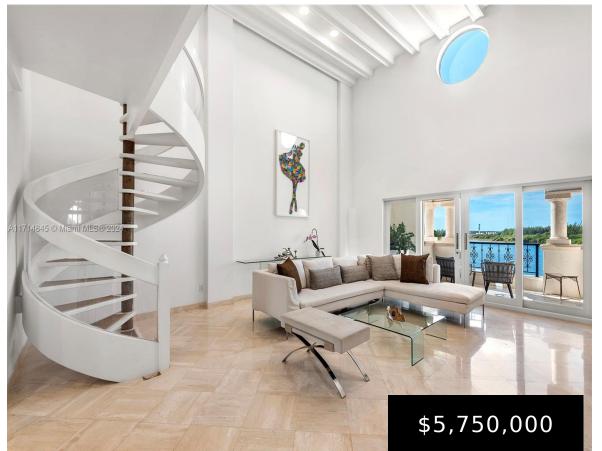

## 2444 FISHER ISLAND DR, MIAMI BEACH, FL, 33109

https://igorpresman.com

Visit this stunning two story Bayside Village Townhouse on Fisher Island overlooking Biscayne Bay and the Miami Downtown Skyline! Step into this spacious 20 ft+ ceiling condo with a skylight on a 4th floor, modern staircase, elevator, marble floors and terraces on the 1st and 2nd floor perfect for entertaining, a gourmet kitchen, impact glass [...] 2444 Fisher Island Dr, Miami Beach, FL, 33109

## **Amenities & Features**

| <b>Features:</b> Built-in Features, Elevator, Fire Sprinklers, Skylight, Volume Ceilings, Walk-In Closet(s) | Security Features: Fire Sprinklers,<br>Guard At Site |
|-------------------------------------------------------------------------------------------------------------|------------------------------------------------------|
| <b>Amenities:</b> Dishwasher, Electric Range, Microwave, Refrigerator, Washer                               | WindowFeatures: Skylight                             |
| ExteriorFeatures: Open Balcony                                                                              | Waterfront available: Yes                            |
| GarageYN: Yes                                                                                               | AttachedGarageYN: Yes                                |
| CoolingYN: Yes                                                                                              | PoolPrivateYN: Yes                                   |
| FireplaceYN: No                                                                                             |                                                      |