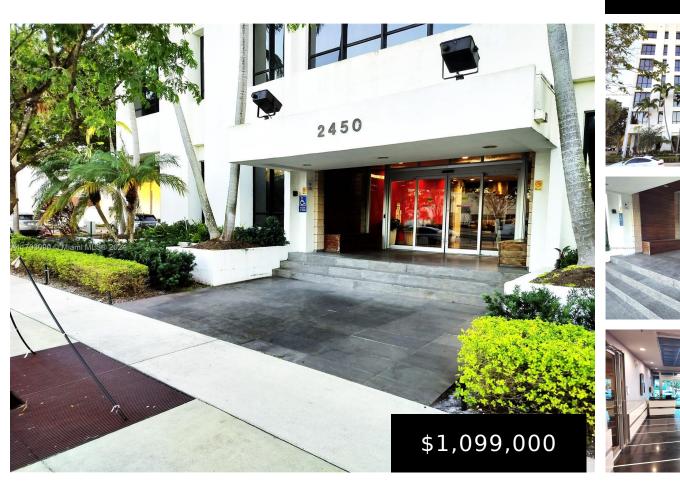

## 2450 HOLLYWOOD BLVD, HOLLYWOOD, FL, 33020

https://igorpresman.com

2450 Hollywood Blvd, Hollywood, FL, 33020

Large office space very well located on a commercial building right on Hollywood Blvd. with great exposure and easy access. In the heart of the new redesigned city of Hollywood. This property offers 3 different entrances (two independent folios) and it can be easily subdivided if needed. Corner space with lots of large windows and [...]