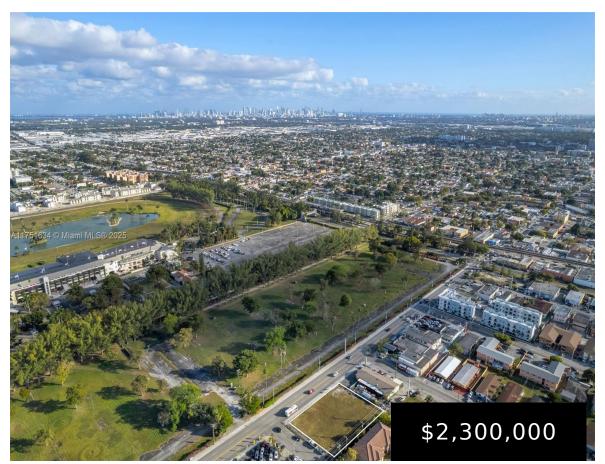

## **2450 PALM AVE, HIALEAH, FL, 33010**

https://igorpresman.com

This property is nearly approved development for 30 residential units, four story building above street level retail (optional). Capitalizing on a prime location fronting Palm Avenue and directly across the street from Hialeah Park Casino. This development is designed to create a modern lifestyle experience lined with a central location with entertainment offerings. Current plans [...]