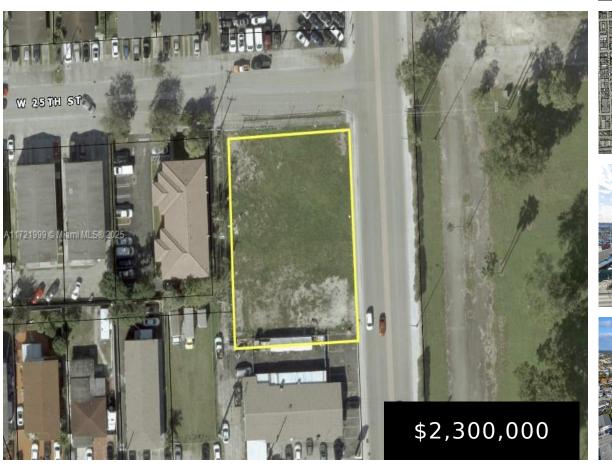

## 2450 PALM AVE, HIALEAH, FL, 33010

https://igorpresman.com

This property is nearly approved development for 30 residential units, four story building above street level retail (retail is optional). Capitalizing on a prime location fronting Palm Avenue and directly across the street from Hialeah Park Casino. This development is designed to create a modern lifestyle experience lined with a central location with entertainment offerings. [...]