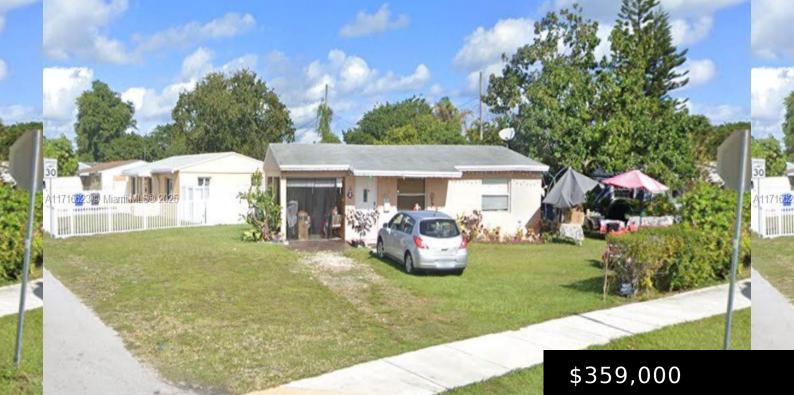

## 2469 FLETCHER ST, HOLLYWOOD, FL, 33020

https://igorpresman.com

Centrally located, 7100SqFt corner lot with a one car garage. This single family home is close to schools, shopping centers, major roadways and 10 min to the Beach. This is being sold As Is. Outdoor carport can be converted to addition bedroom with bathroom. Washer/dryer. Roof 2014. Long Term Highly Qualify Tenant has been living [...]