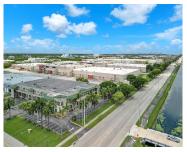

## <image>

~ 2,029 SF TOTAL OFFICE AREA ON 2ND FLOOR 6 PRIVATE OFFICES & BULLPEN AREA RECEPTION AREA CONFERENCE ROOM W. LED LIGHTING PRIVATE RESTROOMS & BREAKROOM MARBLE FLOORING THROUGHOUT UNIT AMPLE PARKING AVAILABLE ON-SITE ELEVATOR GREAT ACCESSIBILITY & VISIBILITY ASSOCIATION FEE: \$319/M INCLUDES EXTERIOR MAINTENANCE ALSO AVAILABLE FOR SALE