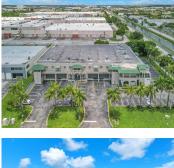

## <image>

~ 2,029 SF TOTAL OFFICE AREA ON 2ND FLOOR 6 PRIVATE OFFICES & BULLPEN AREA RECEPTION AREA CONFERENCE ROOM W. LED LIGHTING PRIVATE RESTROOMS & BREAKROOM MARBLE FLOORING THROUGHOUT UNIT AMPLE PARKING AVAILABLE ON-SITE ELEVATOR GREAT ACCESSIBILITY & VISIBILITY ASSOCIATION FEE: \$319/M INCLUDES EXTERIOR MAINTENANCE ALSO AVAILABLE FOR SALE