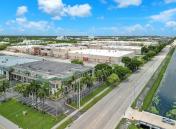

## <image>

~ 2,029 SF TOTAL OFFICE AREA ON 2ND FLOOR 6 PRIVATE OFFICES & BULLPEN AREA RECEPTION AREA CONFERENCE ROOM W. LED LIGHTING PRIVATE RESTROOMS & BREAKROOM MARBLE FLOORING THROUGHOUT UNIT AMPLE PARKING AVAILABLE ON-SITE ELEVATOR GREAT ACCESSIBILITY & VISIBILITY ASSOCIATION FEE: \$319/M INCLUDES EXTERIOR MAINTENANCE ALSO AVAILABLE FOR SALE