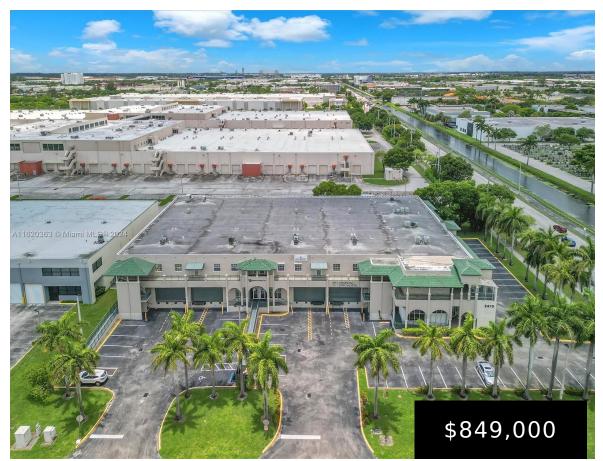

## 2470 102ND PL, DORAL, FL, 33172

https://igorpresman.com

~ 2,029 SF TOTAL OFFICE AREA ON 2ND FLOOR 6 PRIVATE OFFICES & BULLPEN AREA RECEPTION AREA CONFERENCE ROOM W. LED LIGHTING PRIVATE RESTROOMS & BREAKROOM MARBLE FLOORING THROUGHOUT UNIT SECURITY CAMERAS & EXISTING FURNITURE INCLUDED IN THE SALE AMPLE PARKING AVAILABLE ON-SITE ELEVATOR GREAT ACCESSIBILITY & VISIBILITY ASSOCIATION FEE: \$319/M INCLUDES EXTERIOR MAINTENANCE