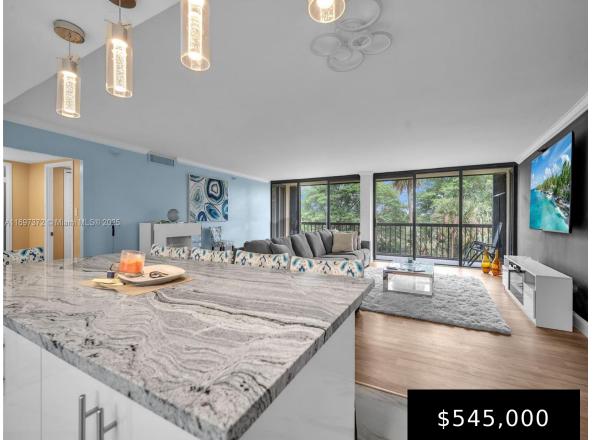

## 2480 PRESIDENTIAL WAY, WEST PALM BEACH, FL, 33401

https://igorpresman.com

2480 Presidential Way, West Palm Beach, FL, 33401

Experience luxury living in this beautifully renovated 2-bedroom, 2-bathroom condo located on the 3rd floor in West Palm Beach. Enjoy breathtaking golf course views from the expansive balcony, perfect for relaxing or entertaining. This home offers modern finishes, abundant natural light, and a serene setting that blends comfort with sophistication.

- 2 beds
- 2 baths
- Residential
- Condominium
- Active
- 1855 sq ft

×