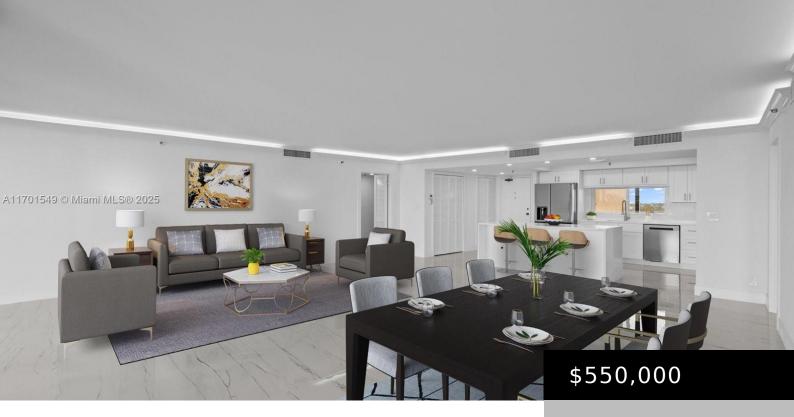

## 2480 PRESIDENTIAL WAY, WEST PALM BEACH, FL, 33401

https://igorpresman.com

Stunningly remodeled condo located in Lands of the President. This beautiful condo has been recently updated with all new white cabinetry throughout the unit. Matching in the kitchen, baths, and utility room with gorgeous white granite countertops, amazing new tile flooring, new stainless steel appliances, new lighting fixtures, new baseboard molding, new doors, and crown [...]