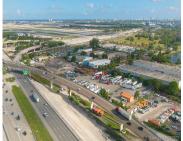

## 2490 32ND ST, DANIA BEACH, FL, 33312

https://igorpresman.com

We are pleased to present the opportunity to Lease, PRIME LOCATION, one of the Most Exclusive 3.35 Acres of Industrial land with 1500 sq foot Warehousing/Garage facility and additional 750 sq foot office/residence. Arguably one of the most preferred Industrial submarkets in South FL – ideal logistical location right off I-95 & 595 and minutes [...]