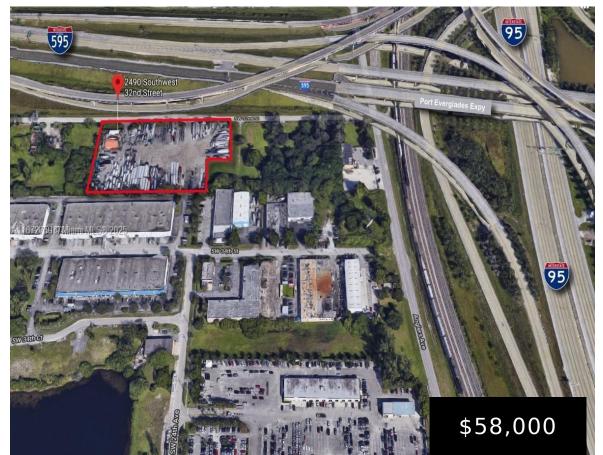

## 2490 32ND ST, DANIA BEACH, FL, 33312

https://igorpresman.com

We are pleased to present the opportunity to Lease, PRIME LOCATION, one of the Most Exclusive 3.35 Acres of Industrial land with 1500 sq foot Warehousing/Garage facility and additional 750 sq foot office/residence. Arguably one of the most preferred Industrial submarkets in South FL – ideal logistical location right off I-95 & 595 and minutes [...]