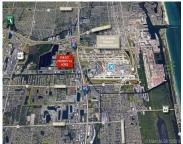

## 2490 32ND ST, DANIA BEACH, FL, 33312

https://igorpresman.com

We are pleased to present the opportunity to Lease, PRIME LOCATION, one of the Most Exclusive 3.35 Acres of Industrial land with 1500 sq foot Warehousing/Garage facility and additional 750 sq foot office/residence. Arguably one of the most preferred Industrial submarkets in South FL – ideal logistical location right off I-95 & 595 and minutes [...]