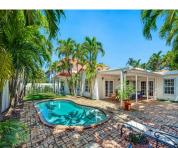

## **Amenities & Features**

Features: Den/Library/Office, Family Room, First Amenities: Dishwasher, Dryer, Electric Range, Electric Water Heater, Microwave, Floor Entry, Walk-In Closet(s) Refrigerator, Wall Oven, Washer **CommunityFeatures:** Beach Club Member WindowFeatures: Hurricane Shutters, Available, Public Road Blinds PoolFeatures: In Ground **ExteriorFeatures:** Lighting Waterfront available: No GarageYN: No AttachedGarageYN: No CoolingYN: Yes PoolPrivateYN: No FireplaceYN: No