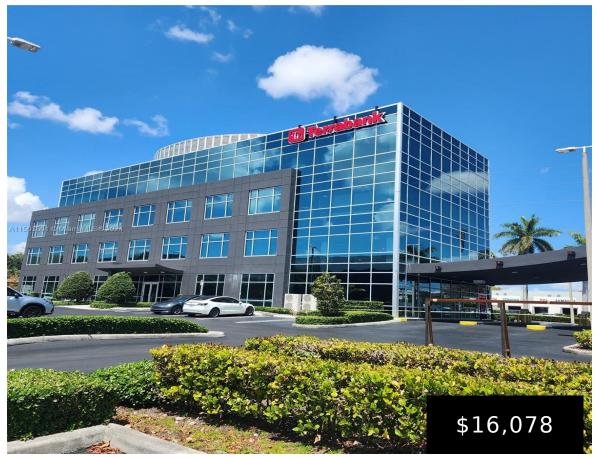

## 2500 107TH AVE, DORAL, FL, 33172

https://igorpresman.com

+/-5,286 SF. Corner office suite located withing a renovated building with great exposure and good parking. This unit has two entrances, carpet, 30+ workstations (cubicles), eight private offices, one breakroom and one conference room. ADVERTISED RATE INCLUDE OPEX +/-\$12.50 PER SF + \$24.00 SF/YR.