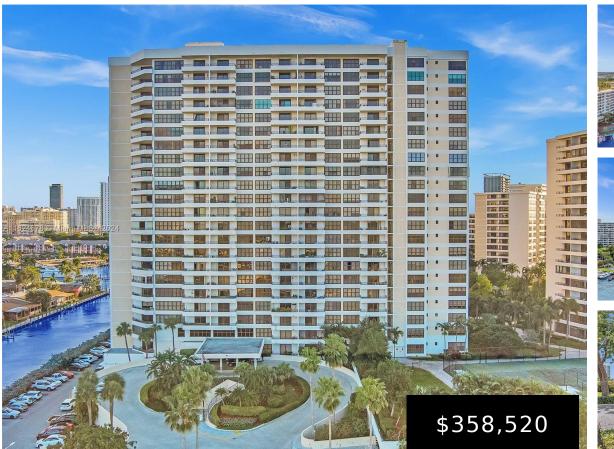

## 2500 PARKVIEW DR, HALLANDALE BEACH, FL, 33009

https://igorpresman.com

\*\*\*WELCOME TO YOUR NEW HOME IN THE HEART OF THREE ISLANDS\*\*\*BEAUTIFUL TWO-BEDROOM TWO-BATH CONDO, CENTRALLY LOCATED WITH EASY ACCCESS TO FORT LAUD. INTERN'L AIRPORT, SHOPPING, BEACHES, ENTERTAINMENT, AVENTURA MALLS & MORE. FULL AMENITY BUILDING WITH STATE OF THE ART GYM, MARINA, TENNIS COURT, BBQ AREA, VALET PARKING, 24/7 FRONT DESK CONCIERGE & MUCH MORE, EXCELLENT COMMUNITY. [...]

## 2500 Parkview Dr, Hallandale Beach, FL, 33009

- 2 beds
- 2 baths
- Residential
- Condominium
- Active
- 1280 sq ft

×

## **Building Details**

Cooling features: Ceiling Fan(s), Central Air NewConstructionYN: No Exterior material: CBS Construction Parking: 1 Space, Covered ArchitecturalStyle: High Rise Building Name: OLYMPUS Heating: Central