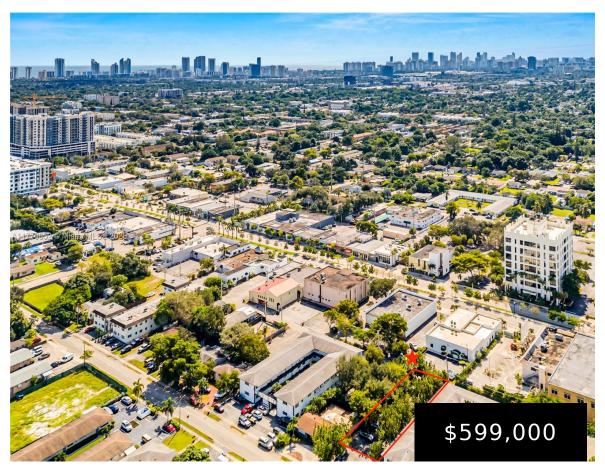

## 2500 POLK ST, HOLLYWOOD, FL, 33020

https://igorpresman.com

2500 Polk St, Hollywood, FL, 33020

• Commercial Land

Commercial

Active

×

Attention Developers & Investors! Prime 9,877 SF vacant lot in Hollywood's TC-1 zoning district. Located within a Regional Activity Center, this site supports multi-family, hotel, office, and mixed-use projects. Permits up to 4 stories/40 ft and 1.5 FAR ( $\pm 14,814$  SF buildable). Dimensions: 50′ x 198′. High-growth area near City Hall Circle, Polk St & Van [...]