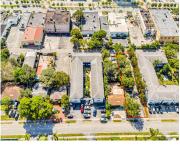

## 2500 POLK ST, HOLLYWOOD, FL, 33020

https://igorpresman.com

2500 Polk St, Hollywood, FL, 33020

• Commercial Land

Commercial

Active

×

Attention Developers & Investors! Prime 9,877 SF vacant lot in Hollywood's TC-1 zoning district. Located within a Regional Activity Center, this site supports multi-family, hotel, office, and mixed-use projects. Permits up to 4 stories/40 ft and 1.5 FAR ( $\pm 14,814$  SF buildable). Dimensions: 50′ x 198′. High-growth area near City Hall Circle, Polk St & Van [...]