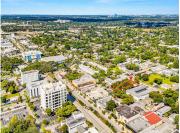

## 2500 POLK ST, HOLLYWOOD, FL, 33020

https://igorpresman.com

2500 Polk St, Hollywood, FL, 33020

• Commercial Land

Commercial

Active

×

Attention Developers & Investors! Prime 9,877 SF vacant lot in Hollywood's TC-1 zoning district. Located within a Regional Activity Center, this site supports multi-family, hotel, office, and mixed-use projects. Permits up to 4 stories/40 ft and 1.5 FAR ( $\pm 14,814$  SF buildable). Dimensions: 50′ x 198′. High-growth area near City Hall Circle, Polk St & Van [...]