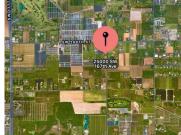

## 25000 167 AVENUE, HOMESTEAD, FL, 33031

https://igorpresman.com

25000 167 Avenue, Homestead, FL, 33031

- Commercial Land
- Active

×

A beautiful 10 acre and 10.64 acre lot (20.64 acres total) that are connected in two separate folios. A rare opportunity to acquire income producing, fully planted avocado groves with irrigation systems in a prime area. AG exempted property in one of the most desirable areas in the heart of Redland. Near the famous Knauss [...]