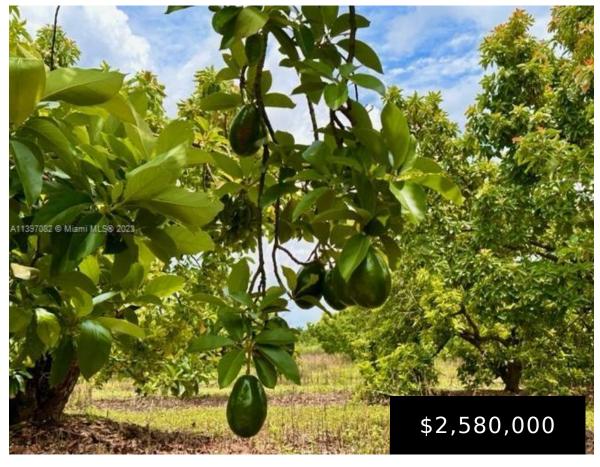

## 25000 167 AVENUE, HOMESTEAD, FL, 33031

https://igorpresman.com

25000 167 Avenue, Homestead, FL, 33031

- Commercial Land
- Active

×

A beautiful 10 acre and 10.64 acre lot (20.64 acres total) that are connected in two separate folios. A rare opportunity to acquire income producing, fully planted avocado groves with irrigation systems in a prime area. AG exempted property in one of the most desirable areas in the heart of Redland. Near the famous Knauss [...]