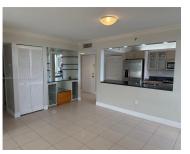

## 2501 BRICKELL AVE, MIAMI, FL, 33129

https://igorpresman.com

Two bedrooms, two bathrooms, corner apartment with views to the Miami Skyline & Bay. Two balconies! Interior features closet cabinetry. Tile floors throughout the entertainment area, laminates floors in the bedrooms.

## **Amenities & Features**

Features: Built-in Features, Closet Cabinetry, Entrance Security Features: Intercom In

Foyer, Pantry, Walk-In Closet(s)

Amenities: Dishwasher, Disposal, Electric Range,

Electric Water Heater, Microwave, Refrigerator, Washer