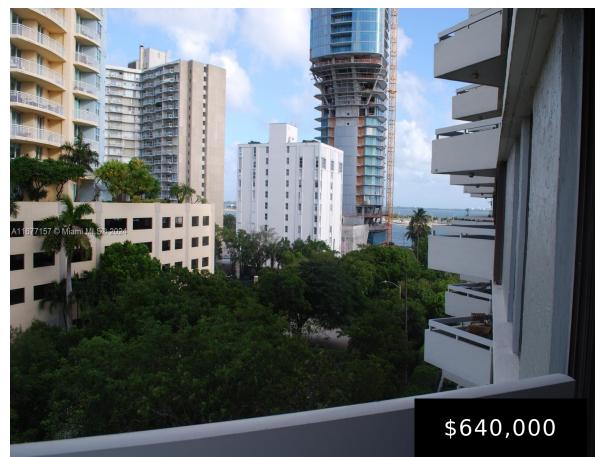

## 2501 BRICKELL AVE, MIAMI, FL, 33129

https://igorpresman.com

Two bedrooms, two bathrooms, corner apartment with views to the Miami Skyline & Bay. Two balconies! Interior features closet cabinetry. Tile floors throughout the entertainment area, laminates floors in the bedrooms.

- 2 beds
- 2 baths
- Residential
- Condominium
- Active
- 1145 sq ft