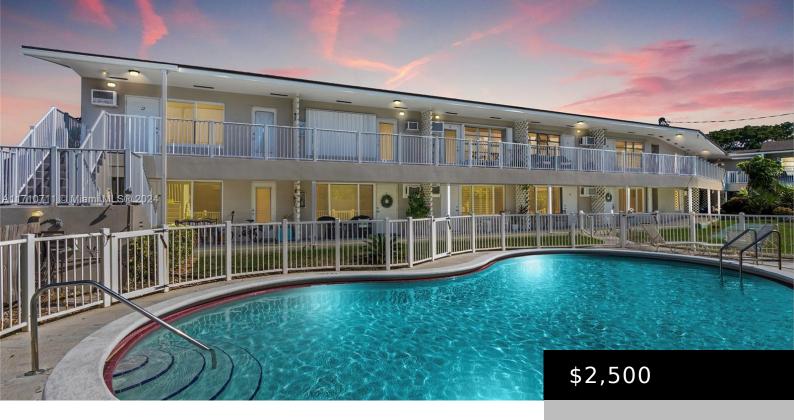

## 2501 OCEAN BLVD, POMPANO BEACH, FL, 33062

https://igorpresman.com

Spacious and lovely 2 bedroom and 1 bathroom in boutique building overlooking pool and intracoastal. Located on A1A walk to the beach, heated pool, BBQ, patio area with on site laundry. Beautiful Inlet Park with one of the few working lighthouses, fishing boat charters, restaurants. Per association residents must be 18 and older. Unit has [...]

## **Amenities & Features**

Features: Second Floor Entry

CommunityFeatures: Pool, Laundry Facilities,

Picnic Area

PoolFeatures: In Ground

GarageYN: No

CoolingYN: Yes

FireplaceYN: No