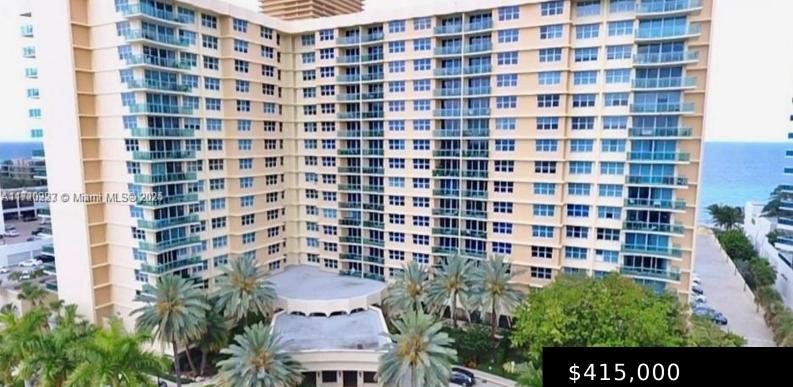

## 2501 OCEAN DRIVE, HOLLYWOOD, FL, 33019

https://igorpresman.com

Luxury Beachfront Condominium w/1 bedroom 1 bath unit at The Wave. Enjoy the sun and sand every day with a fresh ocean breeze! The unit features waterproof laminate flooring with NO CARPETING, washer/dryer combo inside the unit, hurricane impact windows, a Walk-in Closet, and spacious balcony facing the Intracoastal! Luxury Amenities include 24-hour Reception, Security, [...]

## **Building Details**

Cooling features: Central Air, ElectricArchitecturalStyle: High RiseNewConstructionYN: NoBuilding Name: The Wave Hollywood BeachExterior material: CBS ConstructionHeating: CentralParking: 1 Space, Other, ValetHeating: Central