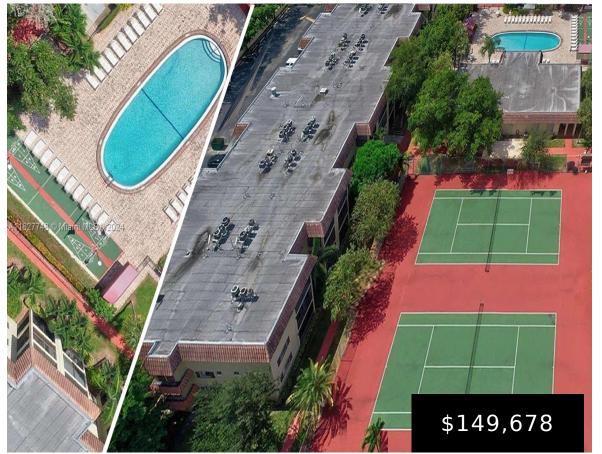

## 251 CYPRESS RD, POMPANO BEACH, FL, 33060

https://igorpresman.com

Great location. Beautiful corner 2/2 unit with screened balcony. Walk-in closet. Tiles on the floor. Additional storage room off the balcony! Easy access, assigned parking near the unit, and coin laundry on the same floor. The complex offers a heated pool, pool room, clubhouse, community tennis court & BBQ area. You must see it! Only [...]