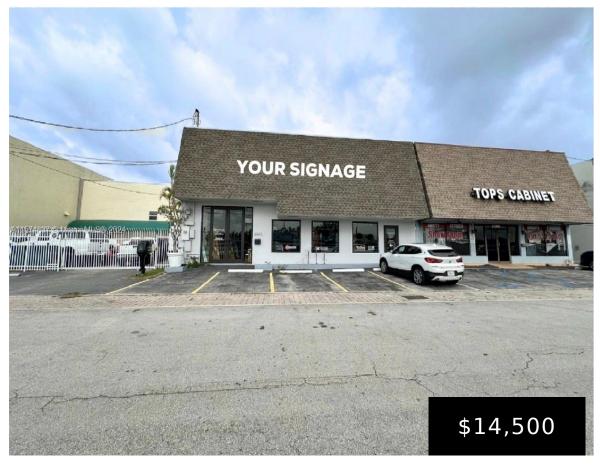

## 2520 30TH AVE, PEMBROKE PARK, FL, 33009

https://igorpresman.com

2520 30th Ave, Pembroke Park, FL, 33009

• Commercial Sale

Flex Space

Active

This 8,273 SF flex building has direct frontage on I-95, which is seen by over 264,000 cars per day. The property has been nicely built out for an open and modern work space. Fully renovated with an open floor plan with large mezzanine featuring private offices, conference rooms, workspace, and a bar. Parking located in [...]