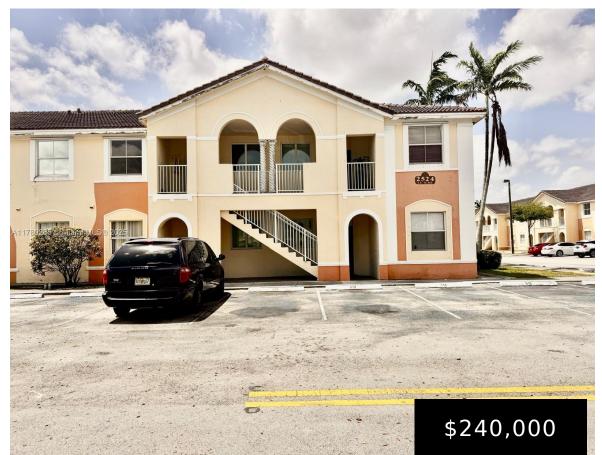

## 2524 16TH RD, HOMESTEAD, FL, 33035

https://igorpresman.com

DOMESTICAL PROPERTY.

2524 16th Rd,

33035

Homestead, FL,

Spacious apartment with 3 bedrooms & 2 full bathrooms, was recently remodeled, new laminate flooring, Painted throughout. New A/C and Water heater. It is located near Baptist hospital, Homestead air force base, prime outlet shopping center. The complex is guarded, with two pools, BBQ area, walking trails, scenic lakes and 24-hour security.

- 3 beds
- 2 baths
- Residential
- Condominium
- Active
- 1182 sq ft