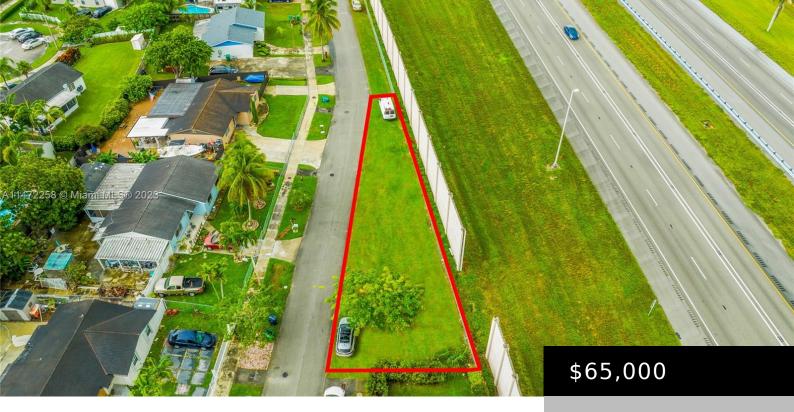

## 256 ST, HOMESTEAD, FL, 33032

https://igorpresman.com

Presenting an exceptional opportunity that awaits you in the heart of Homestead, this 8,910 square foot vacant lot is your canvas for unlimited possibilities. The vacant lot is situated in the town of Princeton, an unincorporated neighborhood within greater Homestead. Its proximity to Miami, just 24 miles to the southwest, makes it a highly accessible [...] Land/Boat Docks