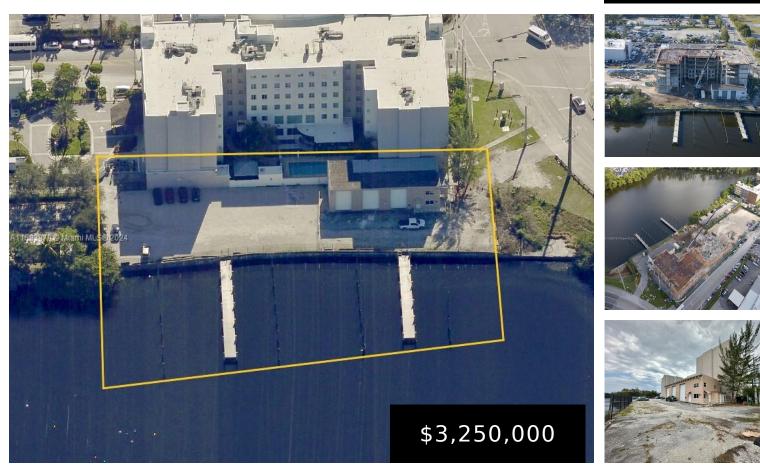

## 2599 37TH AVE, MIAMI, FL, 33142

https://igorpresman.com

The Keyes Company is pleased to present the incredible opportunity to purchase this Lakefront property facing Palmer Lake near Miami International Airport. The total land for this folio is 51,401 SF, from which 23,087 SF is dry land and 28,314 SF is riparian land. This property falls in the zoning for the Palmer Lake Metropolitan [...]