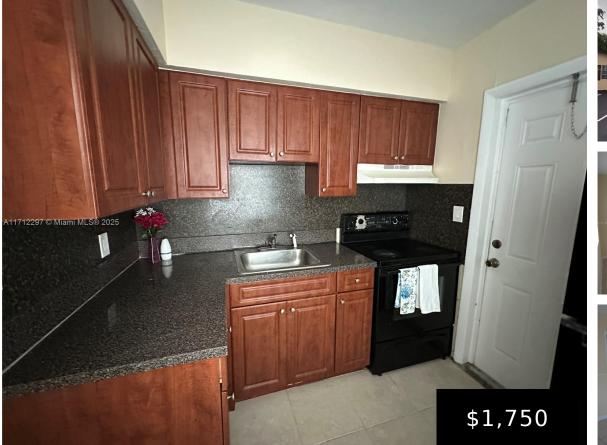

## 260 40TH CT, OAKLAND PARK, FL, 33309

https://igorpresman.com

260 40th Ct, Oakland Park, FL, 33309

2/1 Available Immediately Very close access to transportation, Stores and restaurants, and i-95. The property received a complete makeover and priced right for a quick rental. Washer Dryer on site and centrally located off Andrews Avenue between Oakland Park Blvd. and Commercial Blvd. Apply online and get approved quickly.

- 2 beds
- 1 bath
- Residential Lease
- Apartment
- Active
- 728 sq ft

×

## **Amenities & Features**

| Features: First Floor Entry                                           | <b>Security Features:</b> Smoke Detector, Key Card<br>Entry, No Burglar Alarm      |
|-----------------------------------------------------------------------|------------------------------------------------------------------------------------|
| <b>Amenities:</b> Electric Range, Electric Water Heater, Refrigerator | <b>CommunityFeatures:</b> Laundry Facilities, Maintained<br>Community, Public Road |
| WindowFeatures: Blinds                                                | Waterfront available: No                                                           |
| GarageYN: No                                                          | AttachedGarageYN: No                                                               |
| CoolingYN: Yes                                                        | PoolPrivateYN: No                                                                  |
| FireplaceYN: No                                                       |                                                                                    |