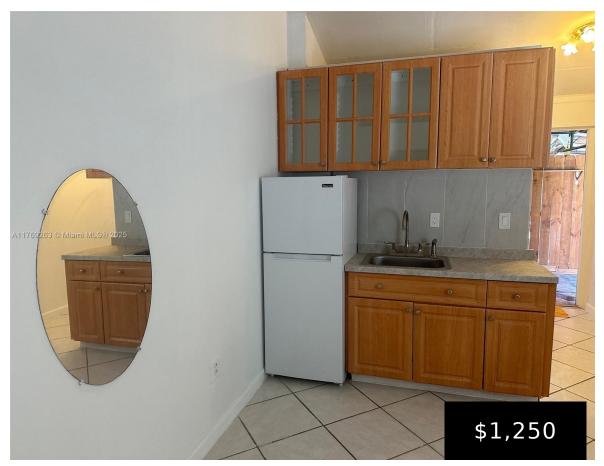

## **HIALEAH, FL, 33012**

https://igorpresman.com

BEAUTIFUL REMODELED EFFICIENCY IN HIALEAH WEST WITH PRIVATE ENTRACE. AVAILABLE FOR IMMEDIATE MOVE-IN. ELECTRICITY AND WATER INCLUDED. ONE ASSIGNED PARKING SPACE.

## **Amenities & Features**

Features: First Floor Entry

WindowFeatures: Blinds

GarageYN: No
CoolingYN: Yes
FireplaceYN: No

**Amenities:** Refrigerator

Waterfront available: No

AttachedGarageYN: No

PoolPrivateYN: No