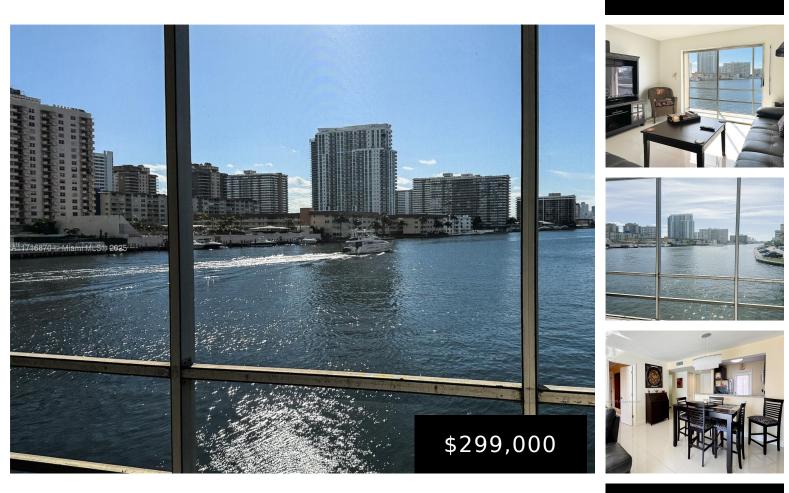

## 2600 DIANA DR, HALLANDALE BEACH, FL, 33009

https://igorpresman.com

2600 Diana Dr, Hallandale Beach, FL, 33009

Spectacular Intracoastal and canal views from every room! Gated community. Open kitchen with stainless steel appliances and 24" tile throughout. Enjoy watching the endless boat parade from the unit or screened-in balcony. NEW AC. Tucked away from road noise, offering a peaceful, waterfront lifestyle. 40year certification complete. Co-op owns the land. Dockage for boats up [...]