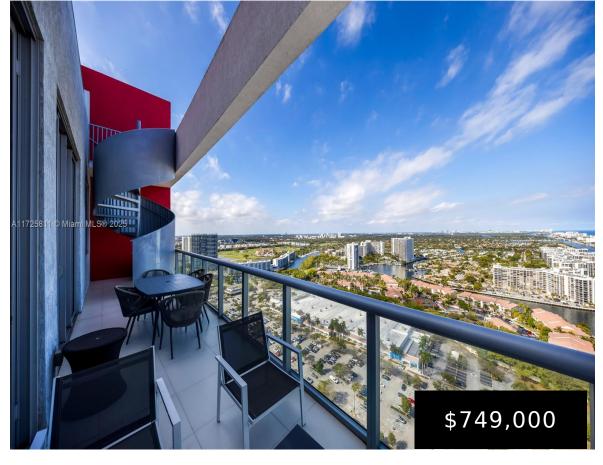

## 2600 HALLANDALE BEACH BLVD, HALLANDALE BEACH, FL, 33009

https://igorpresman.com

2600 Hallandale Beach Blvd, Hallandale Beach, FL, 33009

Experience unmatched luxury in this one-of-a-kind penthouse with breathtaking panoramic views of Downtown Ft Lauderdale, the ocean, and the Intracoastal from its double private terraces. This exquisitely designed 2-bedroom, 2-bathroom condo features soaring ceilings, elegant furnishings, and a newly installed AC unit. Elevate your living experience with an exclusive rooftop terrace, a rare privilege of [...]

**ExteriorFeatures:** Open Balcony

GarageYN: Yes

CoolingYN: Yes

FireplaceYN: No

**Security Features:** Card Entry, Lobby

Secured

WindowFeatures: Complete Impact Glass,

Blinds, Impact Glass

Waterfront available: Yes

**AttachedGarageYN:** Yes

PoolPrivateYN: Yes