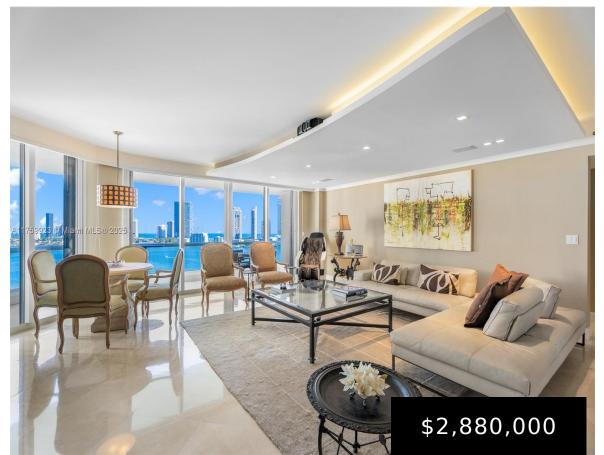

## 2600 ISLAND BLVD, AVENTURA, FL, 33160

https://igorpresman.com

Step into luxury with this stunning 4-bed, 4.5-bath condo featuring marble floors, crown moldings, and a European-style kitchen with top-of-the-line appliances. Enjoy breathtaking Intracoastal and city skyline views from the expansive living space. Located in the prestigious Williams Island community, this exclusive residence offers world-class amenities, including a 27,000 sq. ft. health spa, indoor lap [...]

- 4 beds
- 4 baths
- Residential
- Condominium
- Active
- 3340 sq ft