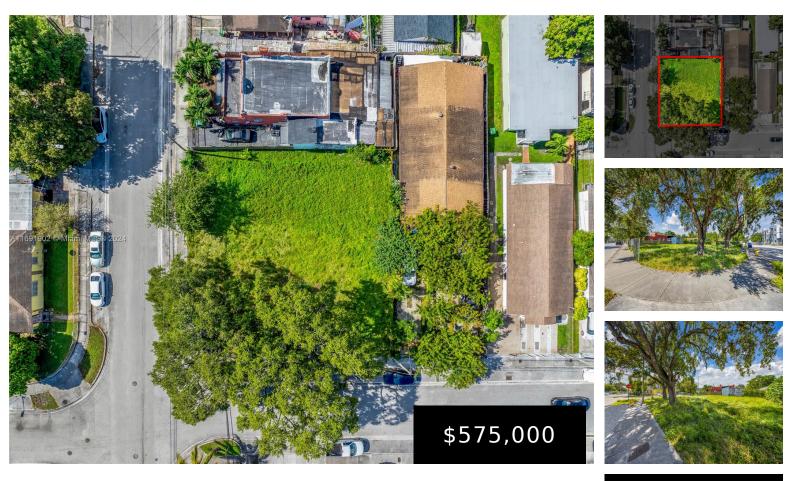

Commercial Land

Active

×

MIAMI, FL, 33142

https://igorpresman.com

Available for sale in the heart of Allapattah, one of Miami's most sought-after, developer-friendly neighborhoods. This large corner lot at 2600 NW 24th Ct is zoned T4R, allowing for 6 units by right. With high demand for affordable housing, this property is a prime candidate for workforce or affordable housing incentives, potentially doubling density to [...]