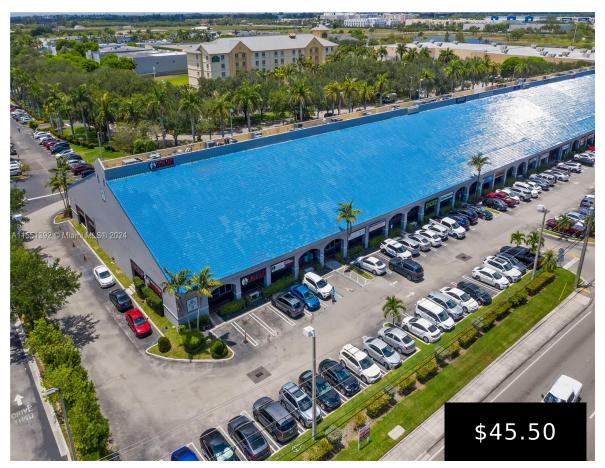

## **DORAL, FL, 33172**

https://igorpresman.com

•  $\pm$  1,435 RSF available. • \$45.50 per RSF NNN per month + estimated CAM + sales tax • Rear, in-line unit • Frontage to NW 87th Court. • Signage to NW 87th Court and NW 87th Avenue (the latter on the parapet of the building). • Unit features showroom, private spaces/offices, storage area, etc. [...]

## **Building Details**

NewConstructionYN: No Building Name: Westend @ 87th Shopping Center