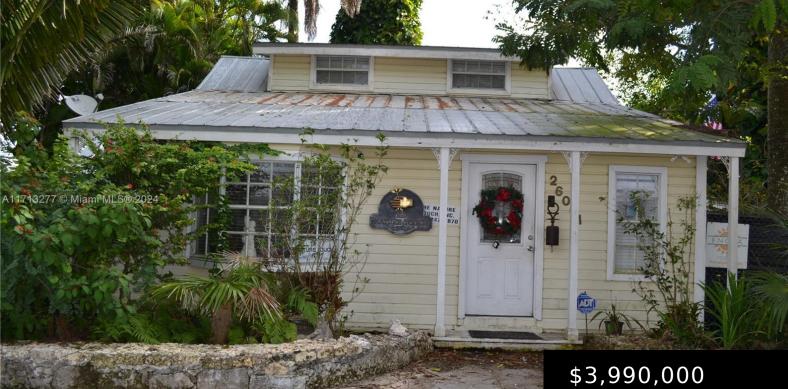

## 26001 187TH AVE, HOMESTEAD, FL, 33031

https://igorpresman.com

Nursery operation located on 12.5 acres with one location on Redland Road just north of SW 264th St on 2.5 acres with a beautiful two story building built in 1936. An additional 10 acre nursery is located on SW 207th Ave just south of SW 224th Street. Building is on 2.5 acre site and includes [...]